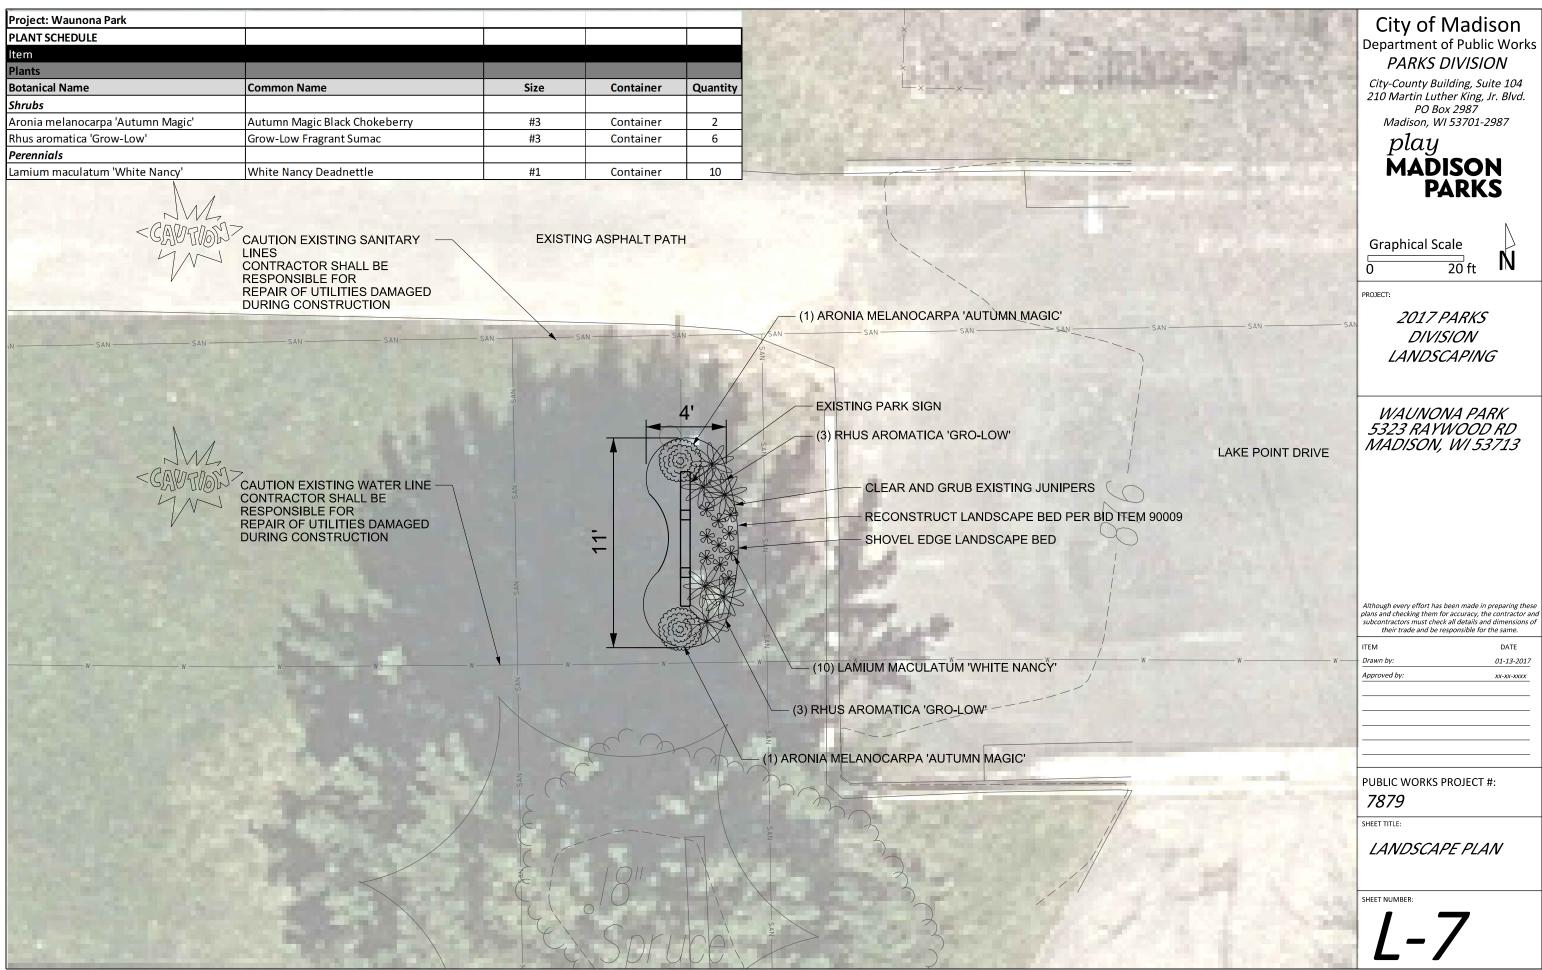

## City of Madison Department of Public Works PARKS DIVISION

City-County Building, Suite 104 210 Martin Luther King, Jr. Blvd. Madison, WI 53703

PROJECT:

2017 PARKS DIVISION LANDSCAPING

Although every effort has been made in preparing these plans and checking them for accuracy, the contractor and subcontractors must check all details and dimensions of their trade and be responsible for the same.

PUBLIC WORKS PROJECT #:

7879

SHEET TITLE

LANDSCAPE PLANS

SHEET NUMBER:

COVER SHEET