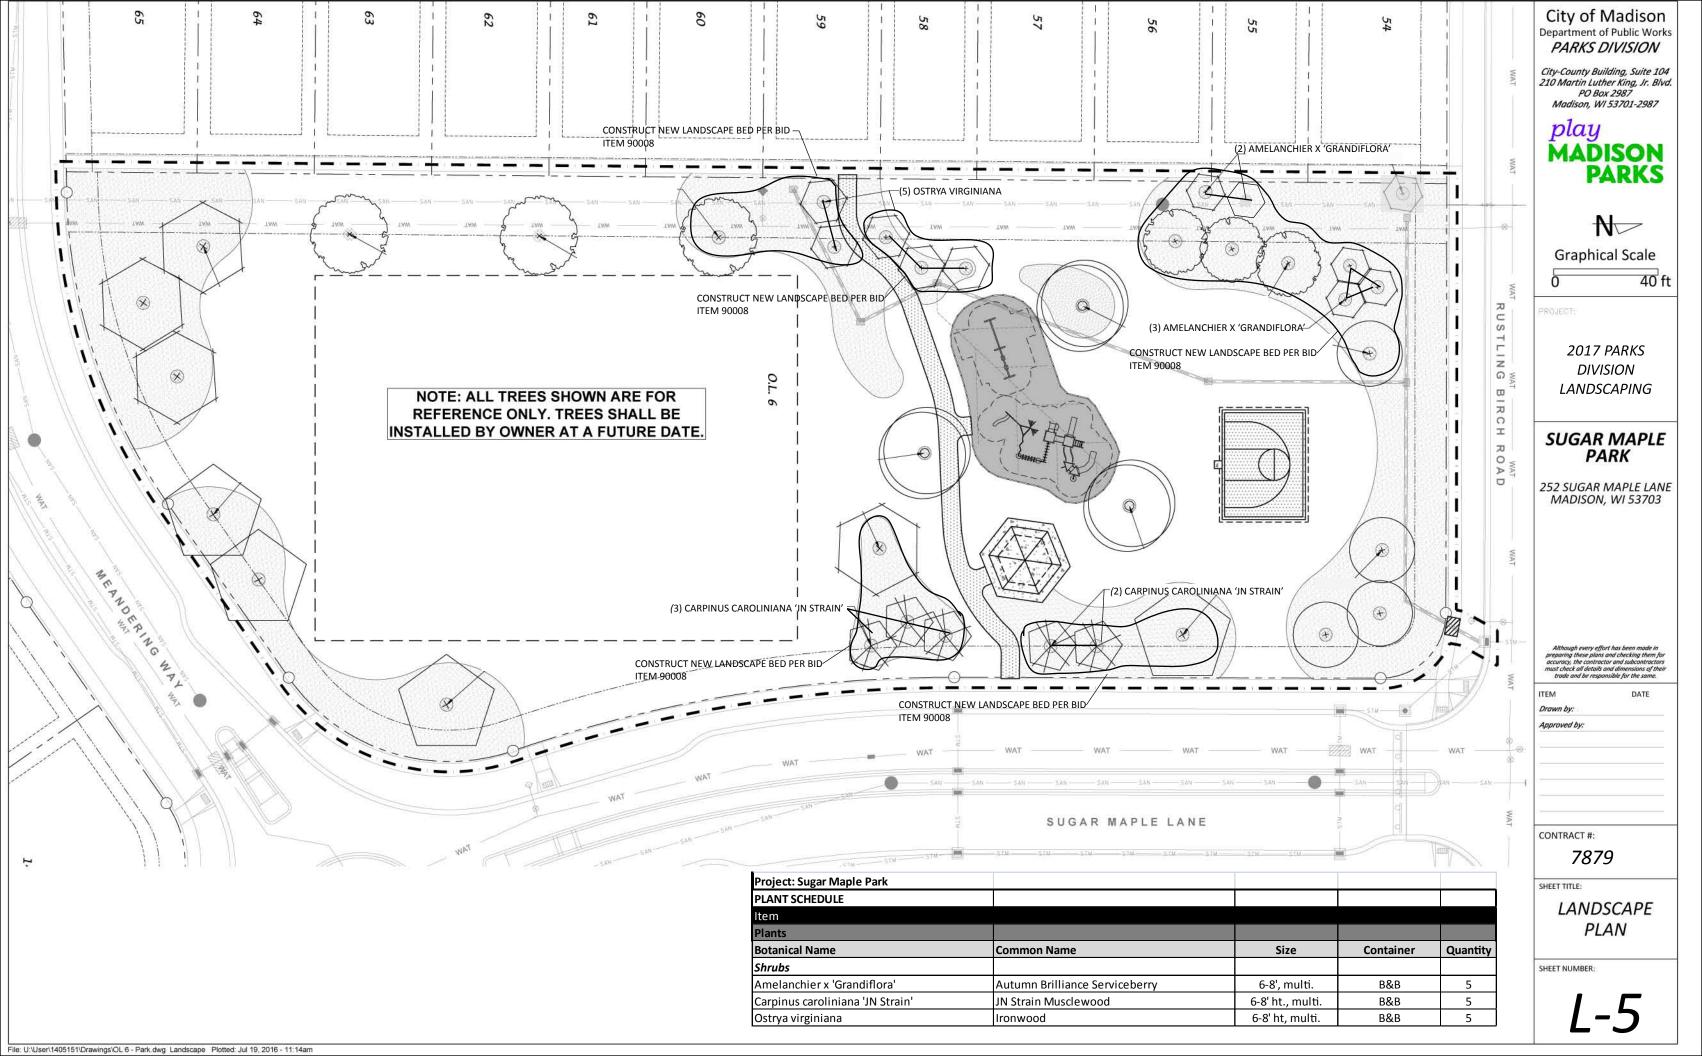

## City of Madison Department of Public Works PARKS DIVISION

City-County Building, Suite 104 210 Martin Luther King, Jr. Blvd. Madison, WI 53703

PROJECT:

2017 PARKS DIVISION LANDSCAPING

Although every effort has been made in preparing these plans and checking them for accuracy, the contractor and subcontractors must check all details and dimensions of their trade and be responsible for the same.

PUBLIC WORKS PROJECT #:

7879

SHEET TITLE

LANDSCAPE PLANS

SHEET NUMBER:

COVER SHEET