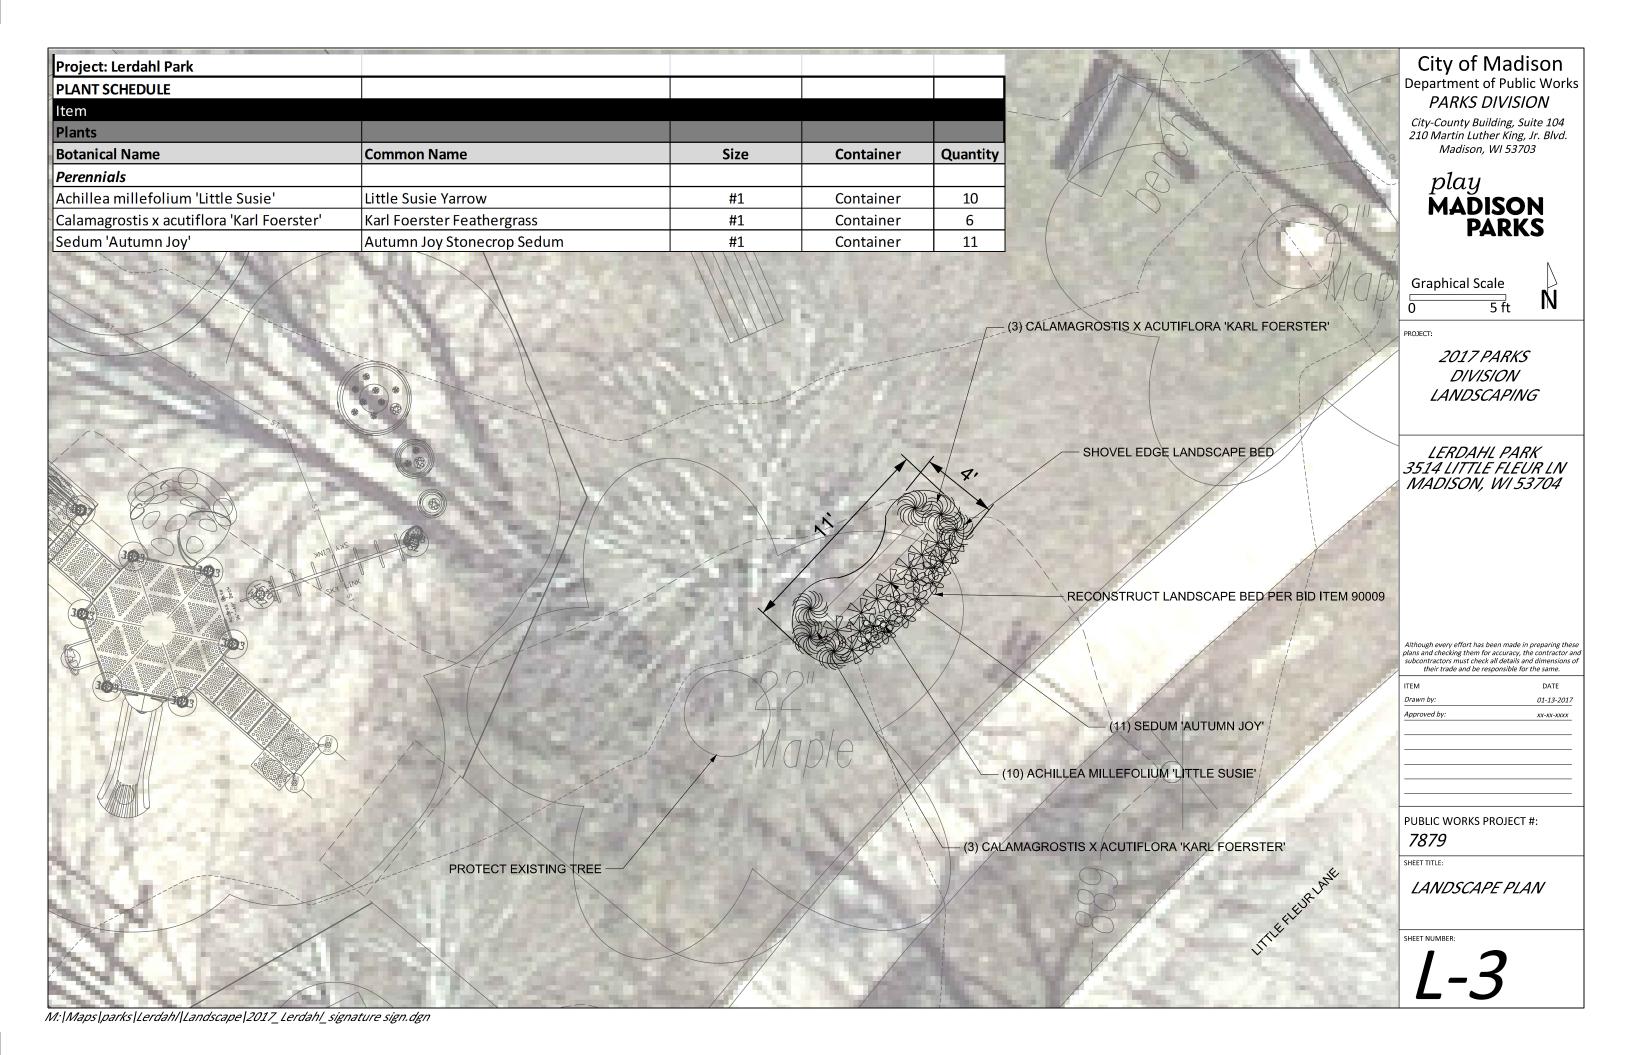

## City of Madison Department of Public Works PARKS DIVISION

City-County Building, Suite 104 210 Martin Luther King, Jr. Blvd. Madison, WI 53703

PROJECT:

2017 PARKS DIVISION LANDSCAPING

Although every effort has been made in preparing these plans and checking them for accuracy, the contractor and subcontractors must check all details and dimensions of their trade and be responsible for the same.

PUBLIC WORKS PROJECT #:

7879

SHEET TITLE

LANDSCAPE PLANS

SHEET NUMBER:

COVER SHEET