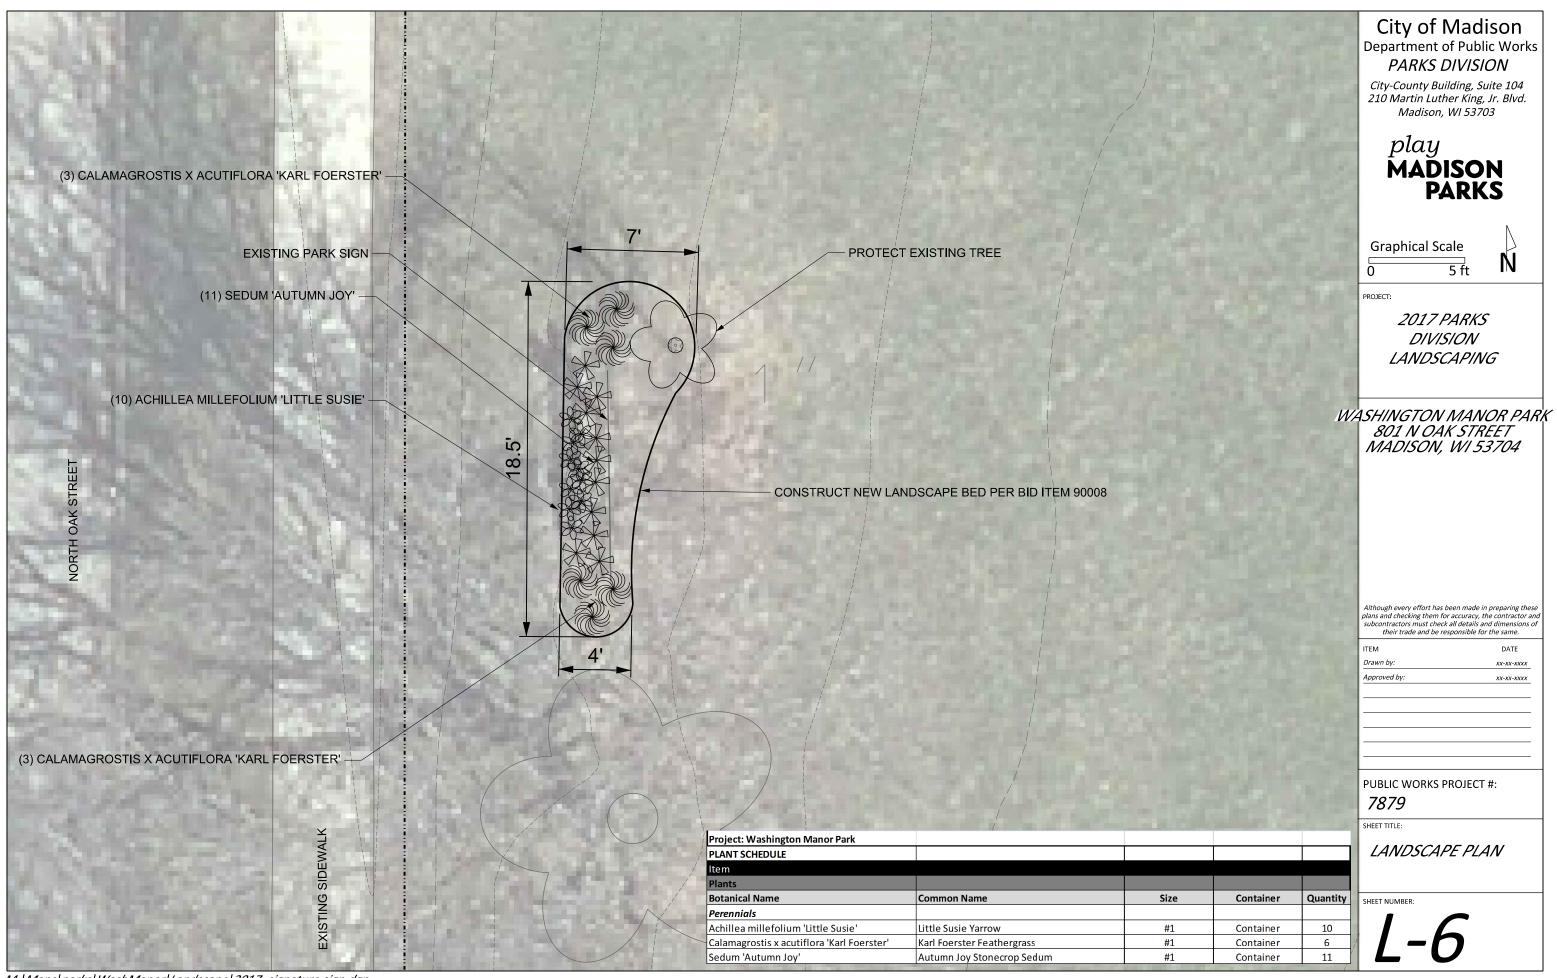

## City of Madison Department of Public Works PARKS DIVISION

City-County Building, Suite 104 210 Martin Luther King, Jr. Blvd. Madison, WI 53703

PROJECT:

2017 PARKS DIVISION LANDSCAPING

Although every effort has been made in preparing these plans and checking them for accuracy, the contractor and subcontractors must check all details and dimensions of their trade and be responsible for the same.

PUBLIC WORKS PROJECT #:

7879

SHEET TITLE

LANDSCAPE PLANS

SHEET NUMBER:

COVER SHEET