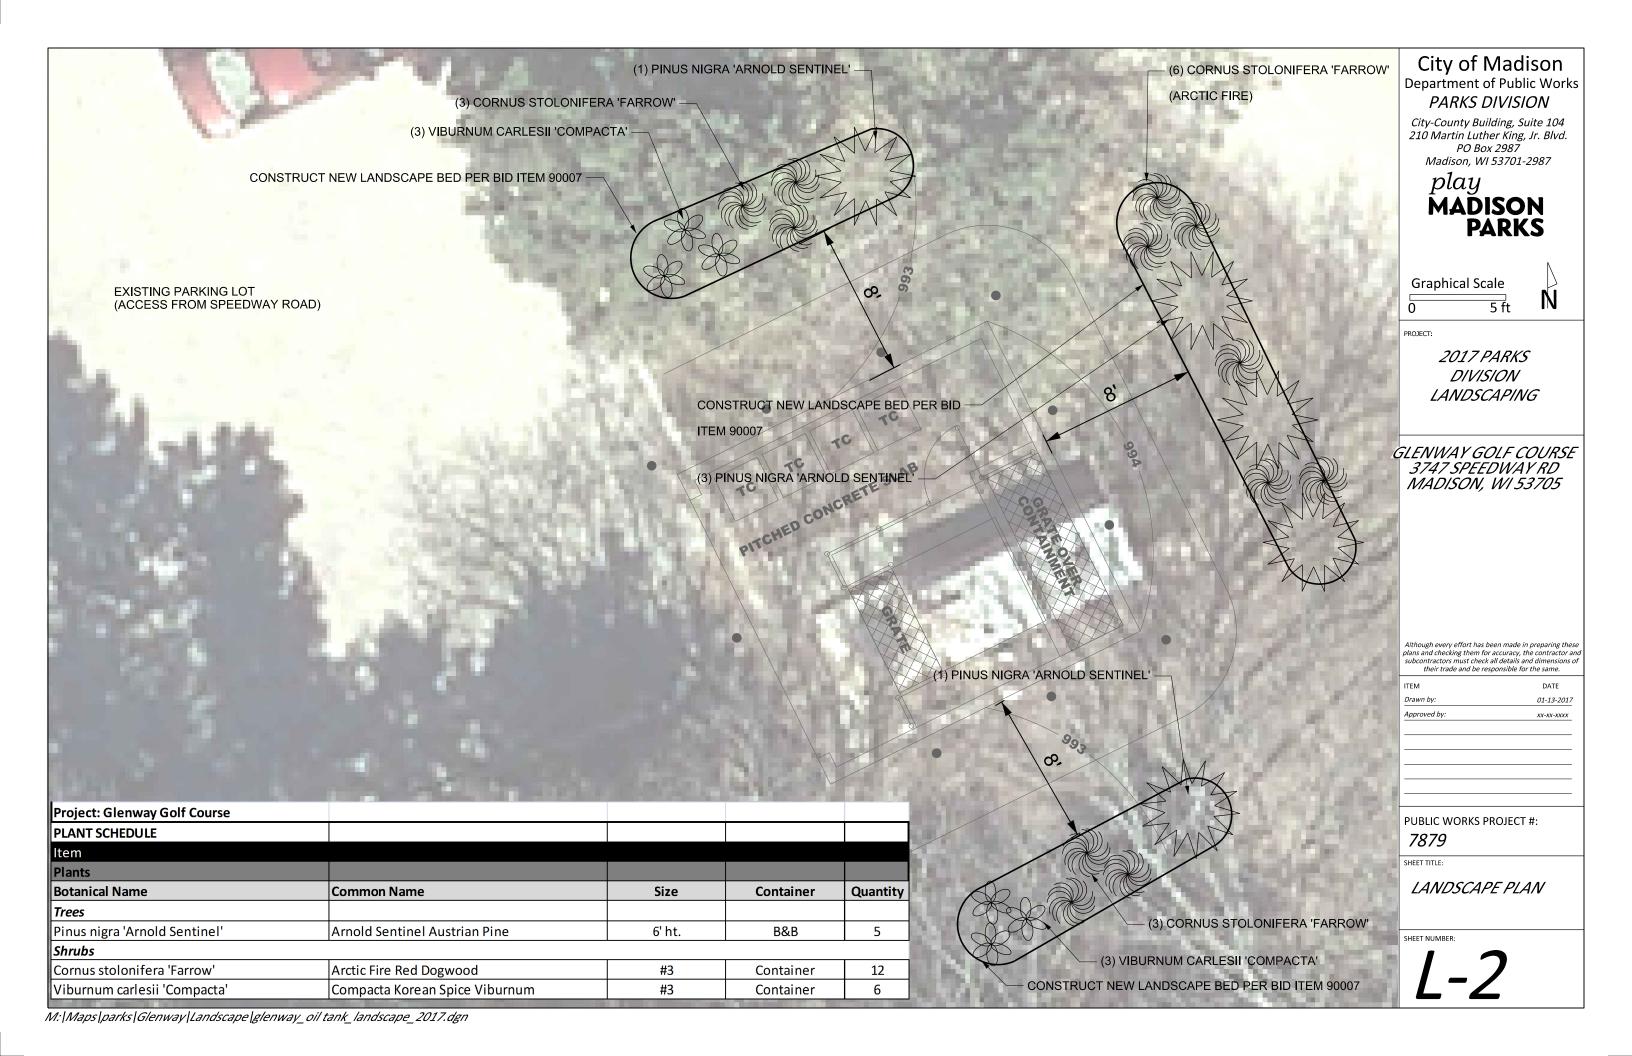

## City of Madison Department of Public Works PARKS DIVISION

City-County Building, Suite 104 210 Martin Luther King, Jr. Blvd. Madison, WI 53703

PROJECT:

2017 PARKS DIVISION LANDSCAPING

Although every effort has been made in preparing these plans and checking them for accuracy, the contractor and subcontractors must check all details and dimensions of their trade and be responsible for the same.

PUBLIC WORKS PROJECT #:

7879

SHEET TITLE

LANDSCAPE PLANS

SHEET NUMBER:

COVER SHEET