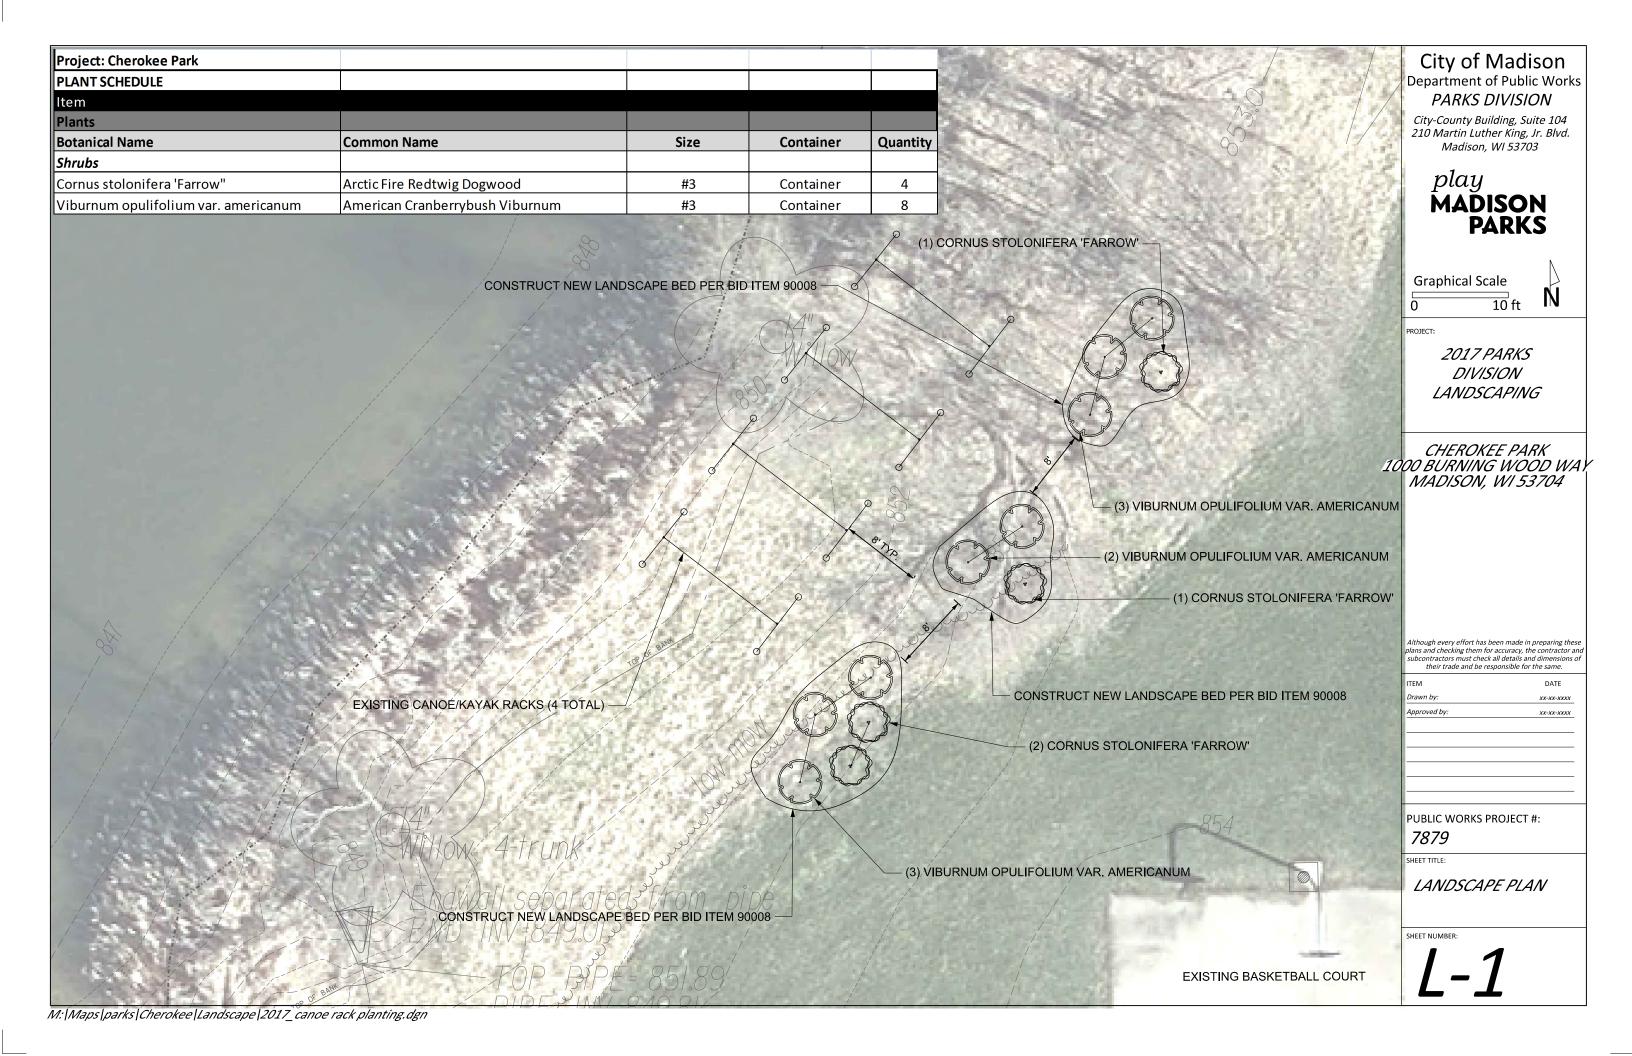

## City of Madison Department of Public Works PARKS DIVISION

City-County Building, Suite 104 210 Martin Luther King, Jr. Blvd. Madison, WI 53703

PROJECT:

2017 PARKS DIVISION LANDSCAPING

Although every effort has been made in preparing these plans and checking them for accuracy, the contractor and subcontractors must check all details and dimensions of their trade and be responsible for the same.

PUBLIC WORKS PROJECT #:

7879

SHEET TITLE

LANDSCAPE PLANS

SHEET NUMBER:

COVER SHEET