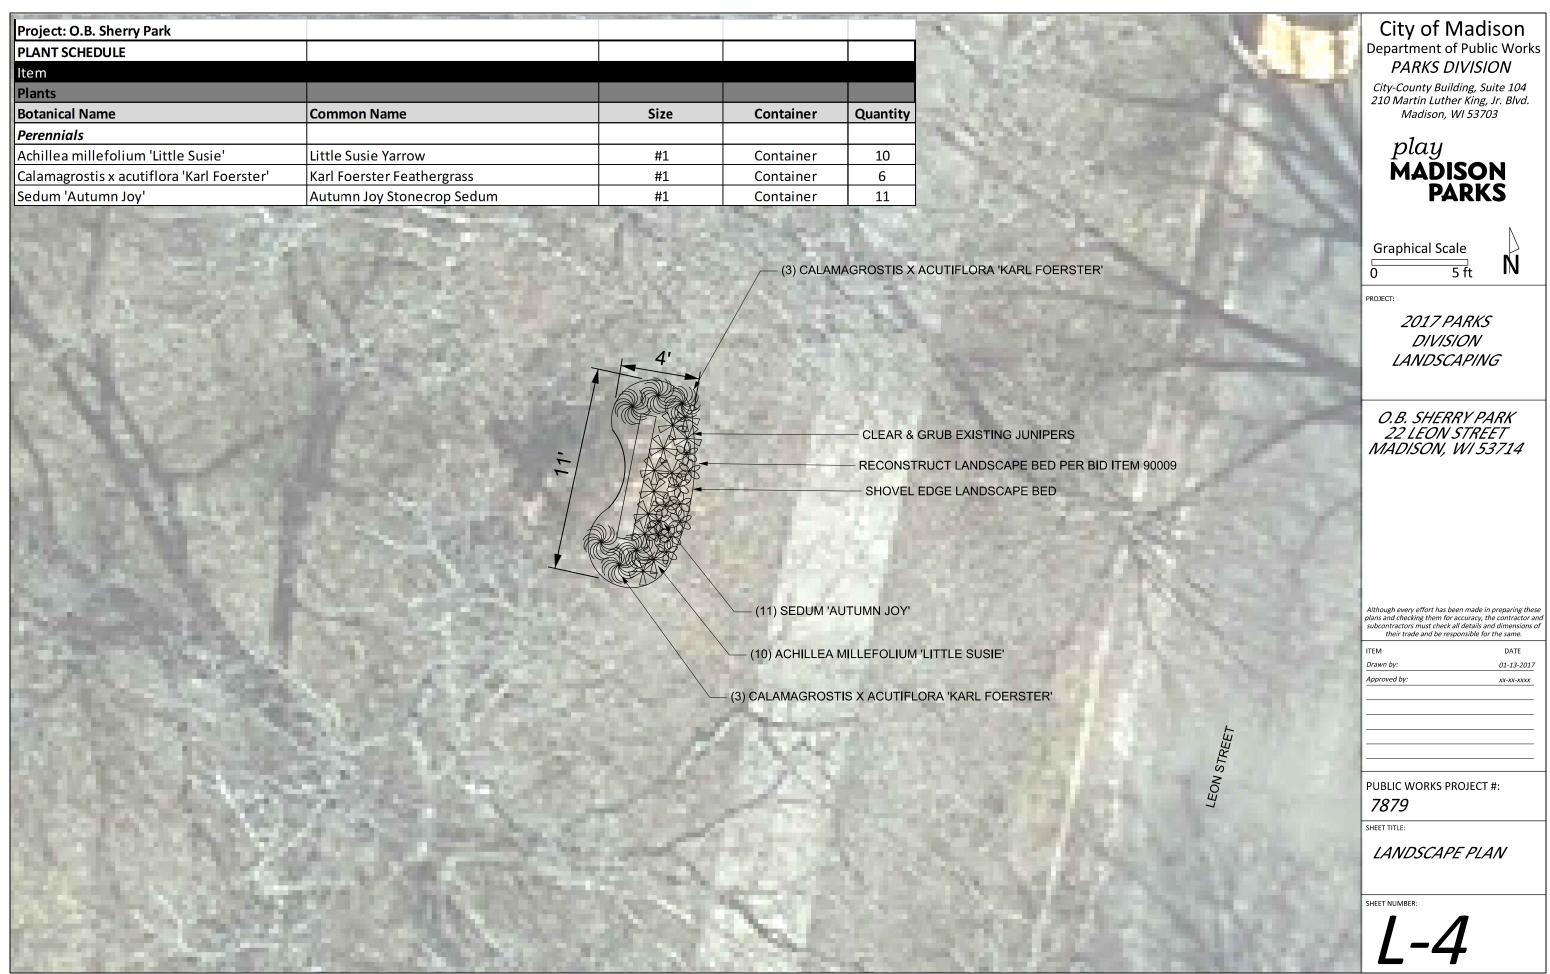

## City of Madison Department of Public Works PARKS DIVISION

City-County Building, Suite 104 210 Martin Luther King, Jr. Blvd. Madison, WI 53703

PROJECT:

2017 PARKS DIVISION LANDSCAPING

Although every effort has been made in preparing these plans and checking them for accuracy, the contractor and subcontractors must check all details and dimensions of their trade and be responsible for the same.

PUBLIC WORKS PROJECT #:

7879

SHEET TITLE

LANDSCAPE PLANS

SHEET NUMBER:

COVER SHEET